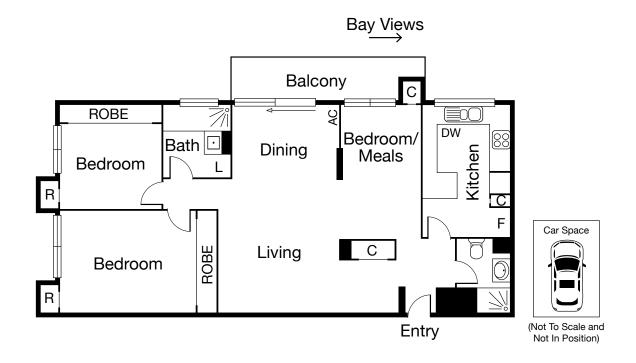

### SUPREME LIVING ON THE BEACH FRONT

- Elevated light filled apartment
- Three generous sized bedrooms
- Balcony offering water views.

CAYZER

Comprising: Secure entrance with lift access, spacious accommodation with a full width living room leading to balcony offering water views. Modern kitchen with meals area, renovated bathroom with laundry, and powder room with second shower.

Features: Heating and cooling, car space on title. Opposite the golden sandy beach of Middle Park. Bicycle and running tracks beckon on your door step and the No.12 city tram is just moments away.

| ⊣ 3 ⊖ 2 ⇔ 1 |                                                   |                                            |
|-------------|---------------------------------------------------|--------------------------------------------|
| Auction     | Sat 28 April 12pm                                 |                                            |
| Inspection  | As advertised or by appointment                   |                                            |
| Contact     | Andrew Turner<br>Geoff Cayzer<br>Jason De Stefano | 0408 211 281<br>9690 9782<br>0 413 292 666 |
| Mel Ref     | 57 F6                                             |                                            |